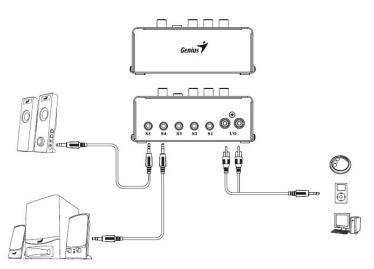

## Stereo Switching Box

Here's a new device from Genius that can help you with all your audio devices. Connect the Stereo Switching Box to five different audio systems at the same time and all you have to do is just switch the audio signal input to the audio system you want to use. A dual RCA to 3.5mm stereo cable is included to connect to most of the stereo devices. The metal box finish looks good in any room. For more information about the Stereo Switching Box, contact your sales representative.

## **Features:**

- 5 in 1 audio select
- Input: one audio signal input (female RCA-type jack)
- Outputs: five audio outputs (female 3.5mm stereo-type jacks)

| Part No.         | 31720015100              |
|------------------|--------------------------|
| Model name       | RS, STEREO SWITCHING BOX |
| EAN              | 4710268232100            |
| UPC              | 091163232100             |
| PC/inner box     | 10                       |
| Inner box/carton | 4                        |
| CUFT/carton      | 1.2041                   |