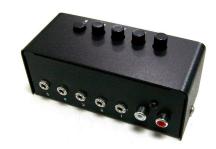

## Stereo Switching Box

Here's a new device from Genius that can help you with all your audio devices. Connect the Stereo Switching Box to five different audio systems at the same time and all you have to do is just switch the audio signal input to the audio system you want to use. A dual RCA to 3.5mm stereo cable is included to connect to most of the stereo devices. The metal box finish looks good in any room. For more information about the Stereo Switching Box, contact your sales representative.

## **Features:**

- 5 in 1 audio select
- Input: one audio signal input (female RCA-type jack)
- Outputs: five audio outputs (female 3.5mm stereo-type jacks)

| Part No.         | 31720015100              |
|------------------|--------------------------|
| Model name       | RS, STEREO SWITCHING BOX |
| EAN              | 4710268232100            |
| UPC              | 091163232100             |
| PC/inner box     | 10                       |
| Inner box/carton | 4                        |
| CUFT/carton      | 1.2041                   |